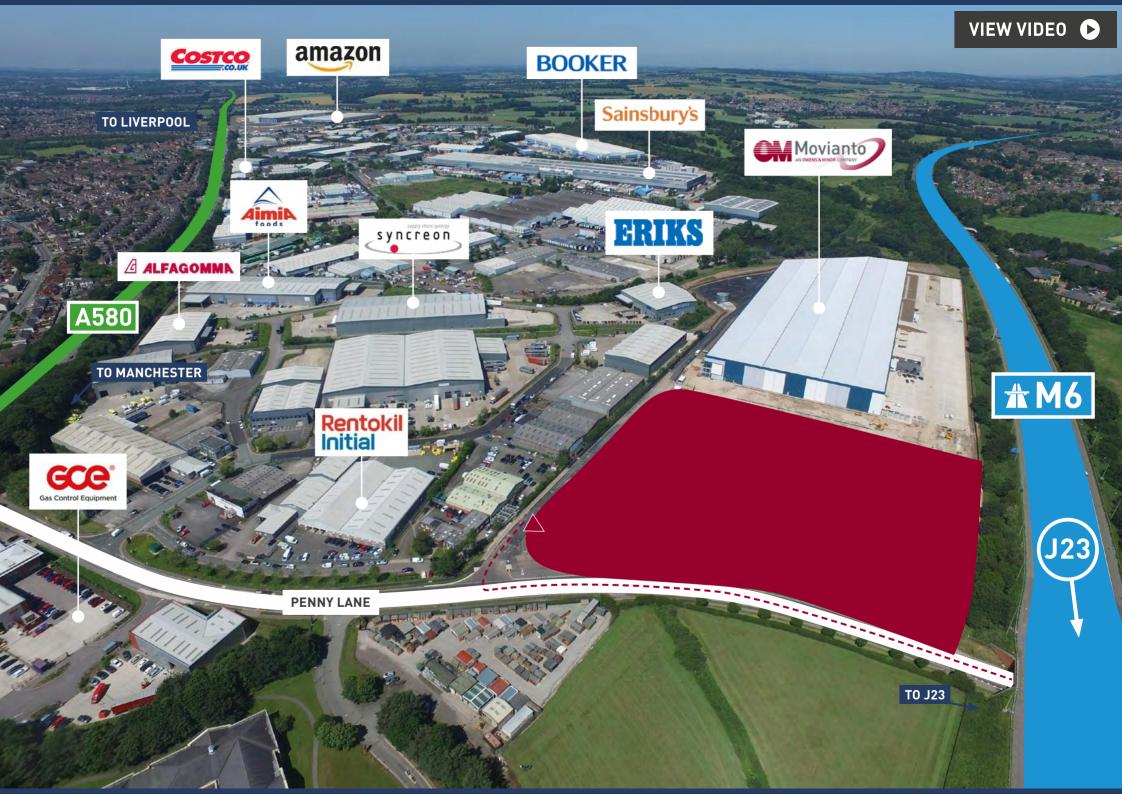

#### **DESCRIPTION**

The site comprises a 6.55 acre clear development site with estate road access in place and required off site Section 278 works complete so 'Oven Ready' for immediate development.

The site forms part of the Haydock Green industrial / logistics scheme fronting J23 of the M6 and the site is situated in front of a newly built 377,000 sq ft distribution warehouse constructed as a pre-let to healthcare logistics company, Movianto.

#### PRIME INDUSTRIAL / LOGISTICS DEVELOPMENT SITE OF 6.55 ACRES

- On J23 of the M6
- Detailed planning consent in place for unit of 125,000 sq ft
- Site access and off site Section 278 works complete
- 'Oven Ready' site suitable for immediate development