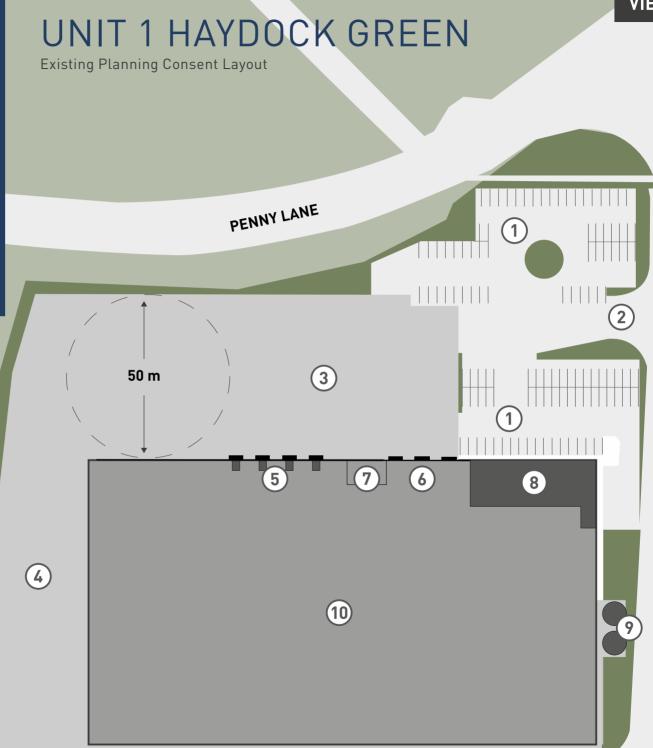

The site has an existing detailed planning consent to build a unit of 125,000 sq ft on a self-contained site with a specification as follows:

- 14m eaves
- 4% office / amenity block
- 4 dock loading doors
- 3 level access loading doors

- 110 car spaces
- 50m yard depth
- Low site density of 44%
- Sprinkler System

#### **HGV DISTANCES**

- 1 110 CAR SPACES
- 2 SITE ENTRANCE AND SECURITY BARRIERS
- 3 60M DEPTH CONCRETE YARD
- 4 ADDITIONAL YARD FOR HGV WASH, FUEL STATION AND TRAILER PARKING
- 5 4 NO DOCK LEVEL LOADING DOORS
- 6 3 NO LEVEL ACCESS LOADING DOORS
- 7 DEDICATED TRANSPORT OFFICE
- 8 INTEGRAL TWO STOREY OFFICE / AMENTITY SPACE
- 9 SPRINKLER TANK APRON
- 10 14m HIGH BAY WAREHOUSE SPACE