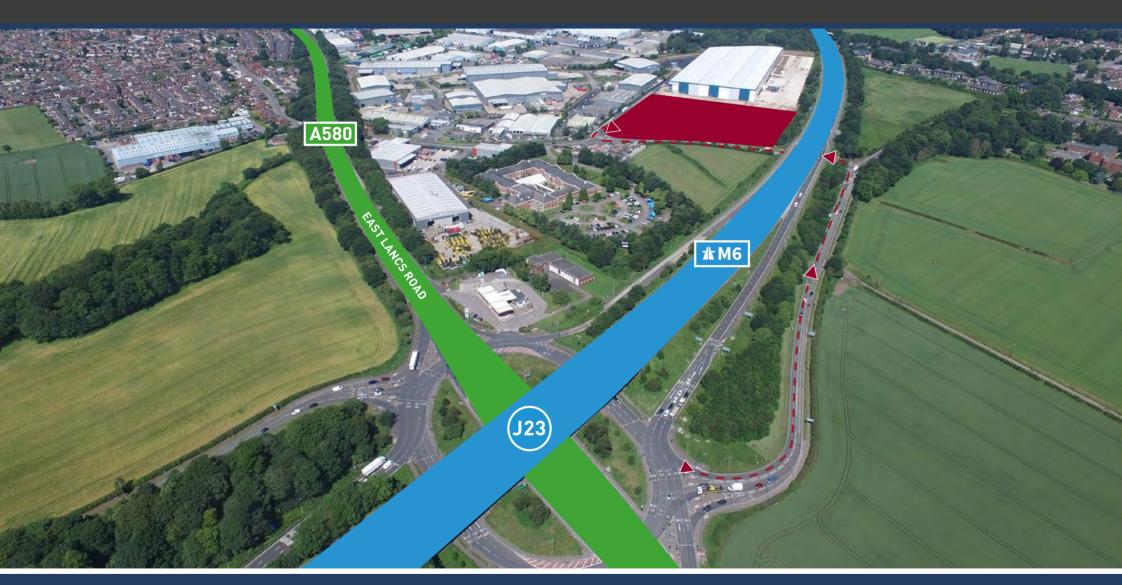

#### **DESCRIPTION**

The site comprises a 6.55 acre clear development site with estate road access in place and required off site Section 278 works complete so 'Oven Ready' for immediate development.

The site forms part of the Haydock Green industrial / logistics scheme fronting J23 of the M6 and the site is situated in front of a newly built 377,000 sq ft distribution warehouse constructed as a pre-let to healthcare logistics company, Movianto.

The site has an existing detailed planning consent to build a unit of 125,000 sq ft on a self-contained site with a specification as follows:

- 14m eaves
- 4% office / amenity block
- 4 dock loading doors
- 3 level access loading doors