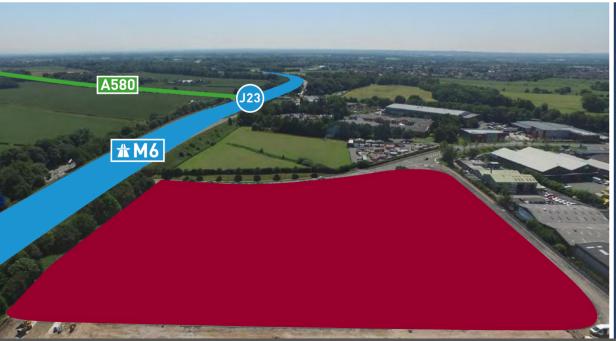

#### **DESCRIPTION**

The site comprises a 6.55 acre clear development site with estate road access in place and required off site Section 278 works complete so 'Oven Ready' for immediate development.

The site forms part of the Haydock Green industrial / logistics scheme fronting J23 of the M6 and the site is situated in front of a newly built 377,000 sq ft distribution warehouse constructed as a pre-let to healthcare logistics company, Movianto.