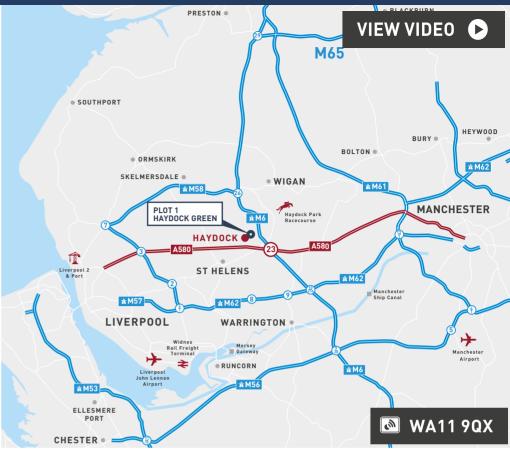

#### **DESCRIPTION**

The site comprises a 6.55 acre clear development site with estate road access in place and required off site Section 278 works complete so 'Oven Ready' for immediate development.

The site forms part of the Haydock Green industrial / logistics scheme fronting J23 of the M6 and the site is situated in front of a newly built 377,000 sq ft distribution warehouse constructed as a pre-let to healthcare logistics company, Movianto.