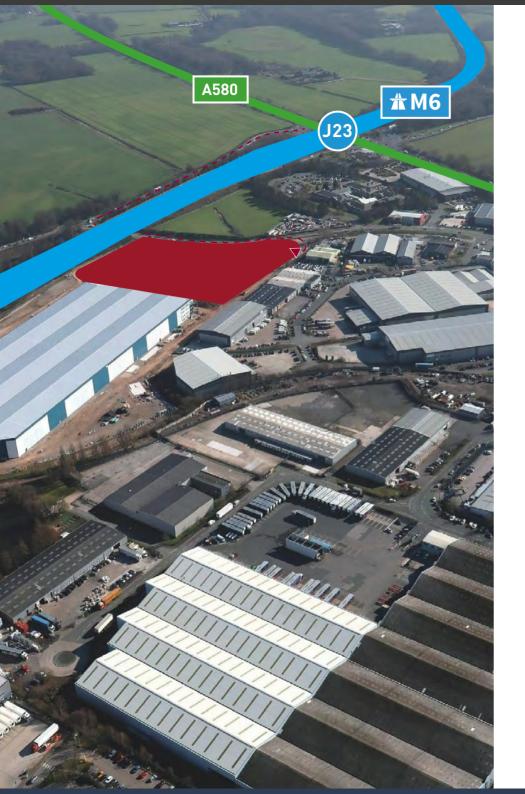

#### **DESCRIPTION**

The site comprises a 6.55 acre clear development site with estate road access in place and required off site Section 278 works complete so 'Oven Ready' for immediate development.

The site forms part of the Haydock Green industrial / logistics scheme fronting J23 of the M6 and the site is situated in front of a newly built 377,000 sq ft distribution warehouse constructed as a pre-let to healthcare logistics company, Movianto.

#### PRIME INDUSTRIAL / LOGISTICS DEVELOPMENT SITE OF 6.55 ACRES

- On J23 of the M6
- Detailed planning consent in place for unit of 125,000 sq ft
- Site access and off site Section 278 works complete
- 'Oven Ready' site suitable for immediate development