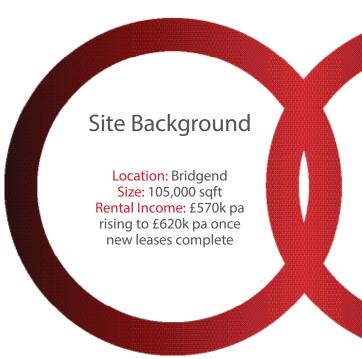

## 20 UNIT SHOPPING CENTRE IN BRIDGEND

Moorfields Asset Management implemented a strategy which has resulted in:

- Sale for 27% higher than agents 2015 valuations.
- Attracted new lettings and negotiated regears increasing GRI by 10% (rising to 20% when including leases which will complete post sale).
- Generated profits of £900k over 2 year management period.
- Replaced pre-appointment management agents with minimal disruption. Retained centre manager.
- Worked closely with local agent to achieve new lettings via traditional advertisements and targeted email campaigns.